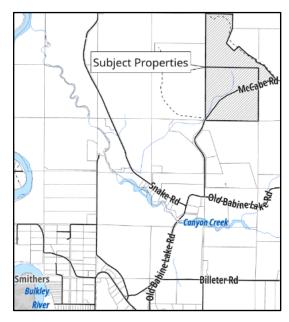

Lot B: Agricultural (Ag1) and Tourist Commercial (C1) in the

**Zoning Bylaw** 

**Existing Land Uses:** Lot A: Residential

**Lot B:** Residential, agriculture and commercial

**Location:** 3.5 km northeast of

the Town of Smithers.

The surrounding lands are a mix of hay

fields, forest and

residences.

**Proposed Subdivision:** Lot A: 48.96 ha

**Lot B:** 58.2 ha **Road:** 2.512 ha