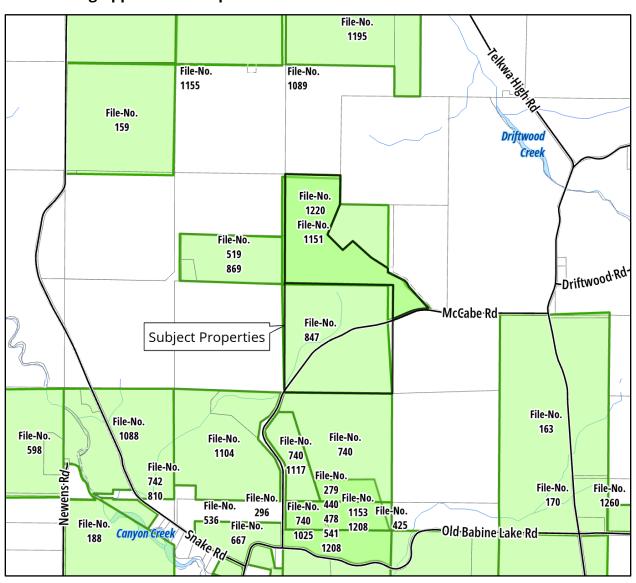

# **Surrounding Applications**

| ALR<br>Application | Legal Description                                                                                           | Summary                                                                                       | Recommendation                                 |
|--------------------|-------------------------------------------------------------------------------------------------------------|-----------------------------------------------------------------------------------------------|------------------------------------------------|
| 159                | SW ¼ Section 17, Township                                                                                   | Application to place a                                                                        | Staff: Approval                                |
|                    | 2A, Range 5, Coast District                                                                                 | mobile home on ±160 ac.                                                                       | Board: Approval                                |
|                    |                                                                                                             |                                                                                               | ALC: Approved                                  |
| 163                | Lot 851                                                                                                     | Application to subdivide ±5.3 acres from 320 ac                                               | Staff: Approval                                |
|                    |                                                                                                             |                                                                                               | Board: Approval                                |
|                    |                                                                                                             |                                                                                               | ALC: Approved                                  |
|                    | District Lot 1196, Range 5,                                                                                 | Application to subdivide off                                                                  | Staff: Approval                                |
| 170                | Coast District                                                                                              | 5 ac to consolidate with                                                                      | Board: Approval                                |
|                    |                                                                                                             | another parcel.                                                                               | ALC: Approved                                  |
| 188                | Block A, SW ¼ Section 5,                                                                                    | Application to subdivide subject property                                                     | Staff: Denial                                  |
|                    | Township 2A, Range 5,                                                                                       |                                                                                               | Board: Denial                                  |
|                    | Coast District, Plan 1373                                                                                   |                                                                                               | ALC: Denied                                    |
| 279                | Fractional SW ¼ Section 4,<br>Township 2A, Range 5,<br>Coast District                                       | Application to subdivide subject property                                                     | No need for approval                           |
|                    | Block C, Section 5,                                                                                         | Application to exclude 29                                                                     | Staff: Denial                                  |
| 296                | Township 2A, Range 5,<br>Coast District, Plan 6225,<br>except Plan 7109                                     | ac from the ALR and subdivide into 5 ac parcels                                               | Board: Approval                                |
|                    |                                                                                                             |                                                                                               | ALC: Denied exclusion but approved subdivision |
|                    | E ½ District Lot 1195, Range<br>5, Coast District                                                           | Application to subdivide 16 ha from 64 ha parcel                                              | Staff: Denial                                  |
| 425                |                                                                                                             |                                                                                               | Board: Denial                                  |
|                    |                                                                                                             |                                                                                               | ALC: Approved                                  |
|                    | Fractional SW ¼ Section 4,<br>Township 2A, Range 5,<br>Coast District, except part<br>included in Plan 4085 | Application to subdivide<br>two parcels of 2 ha and<br>one parcel of 12.7 ha from<br>16.7 ha. | Staff: Denial                                  |
| 440                |                                                                                                             |                                                                                               | Board: Denial                                  |
| 440                |                                                                                                             |                                                                                               | ALC: Denied                                    |
| 478                | Fractional SW ¼ Section 4,<br>Township 2A, Range 5,<br>Coast District                                       | Application to subdivide<br>16.73 ha into 5.26 and<br>11.46 parcels                           | Staff: Denial                                  |
|                    |                                                                                                             |                                                                                               | Board: Denial                                  |
|                    |                                                                                                             |                                                                                               | ALC: Denied                                    |
|                    | NE ¼ Section 8, Township 2A, Range 5, Coast District                                                        | Application to build a permanent residence instead of a mobile home as second dwelling        | Staff: Denial                                  |
| 519                |                                                                                                             |                                                                                               | Board: Approval                                |
|                    |                                                                                                             |                                                                                               | ALC: Approved                                  |
|                    | Lot B, Section 5, Township                                                                                  | Application to exclude                                                                        | Staff: Denial                                  |
| 536                | 2A, Range 5, Coast District,<br>Plan 6208                                                                   | 13.22 ha to be subdivided into 6 parcels of 2 ha each.                                        | Board: Approved ALC: Denied                    |

|             | Fractional SW ¼ Section 4,                                                                                     | Application to exclude                                                               | C: (C D : 1     |
|-------------|----------------------------------------------------------------------------------------------------------------|--------------------------------------------------------------------------------------|-----------------|
| 541         | Township 2A, Range 5,                                                                                          | 16.96 ha to be divided into                                                          | Staff: Denial   |
|             | Coast District, except part                                                                                    | two parcels of 5.261 and                                                             | Board: Denial   |
|             | included in Plan 4085                                                                                          | 11.699 ha                                                                            | ALC: Denied     |
|             | SW ¼ Section 25, Township                                                                                      | Application to include                                                               | Staff: Approval |
| 598         | 6, Range 4, Coast District                                                                                     | subject property into ALR                                                            | Board: Approval |
|             |                                                                                                                |                                                                                      | ALC: Approved   |
|             | Lot 4, Section 5, Township                                                                                     | Application to place a                                                               | Staff: Approval |
| 667         | 2A, Range 5, Coast District,                                                                                   | mobile home as a second                                                              | Board: Approval |
|             | Plan 4743, except Plan<br>5845                                                                                 | dwelling on subject                                                                  | ALC: Approved   |
|             | NW ¼ Section 4, Township                                                                                       | property Application to subdivide                                                    |                 |
|             | 2A, Range 5, Land District                                                                                     | NW ¼ Section 4 into two                                                              | Staff: Denial   |
| 740         | 14 and Part West ½ District<br>Lot 1195, Range 5, Land<br>District 14, except                                  | parcels of 32.35 ha and                                                              | Board: Denial   |
| 740         |                                                                                                                | subdivide West ½ District                                                            |                 |
|             |                                                                                                                | Lot 1195 into to parcels of                                                          | ALC: Denied     |
|             | southerly 41.52 ac                                                                                             | 23.05 ha each                                                                        | ALC. Deffica    |
| 742         | Block B, Section 5,                                                                                            | Application to subdivide                                                             | Staff: Denial   |
|             | Township 2A, Range 5,<br>Coast District, Plan 1373,                                                            | 5.3 ha into two parcels                                                              | Board: Denial   |
| 742         | except Plans 4875, 5836, 7099                                                                                  |                                                                                      |                 |
|             |                                                                                                                |                                                                                      | ALC: Denied     |
|             | Block B, Section 5,<br>Township 2A, Range 5,<br>Coast District, Plan 1373,<br>except Plans 4875, 5836,<br>7099 | Application to place a mobile home on the subject property as a second dwelling      | Staff: Approval |
| 810         |                                                                                                                |                                                                                      | Stall. Apploval |
|             |                                                                                                                |                                                                                      | Board: Approval |
|             |                                                                                                                |                                                                                      | ALC: Approved   |
| 847         | Part South ½ District Lot                                                                                      | Application to develop 372                                                           | Staff: Approval |
| (Subject    | 1190, Range 5, Coast                                                                                           | m <sup>2</sup> guest lodge on the                                                    | Board: Approval |
| Properties) | District                                                                                                       | subject property                                                                     | ALC: Approved   |
|             | Part NE ¼ Section 8,<br>Township 2A, Range 5,<br>Coast District                                                | Application to subdivide off home to meet Ministry of Health requirements            | Staff: Denial   |
| 869         |                                                                                                                |                                                                                      | Board: Denial   |
|             |                                                                                                                |                                                                                      | ALC: Approved   |
|             | Part W ½ District Lot 1195,<br>Range 5, Coast District,<br>except Parcel A (See<br>J10999) & except Plan 6801  | Application to subdivide 2.56 ha homesite from 44 ha under Homesite Severance policy | Staff: Approval |
| 1025        |                                                                                                                |                                                                                      | Board: Approval |
|             |                                                                                                                |                                                                                      | ALC: Approved   |
| 1088        | NW ¼ Section 5, Township<br>2A, Range 5, Coast District,<br>except Plan 4975                                   | Application to subdivide 1.6 homesite from 57.5 under Homesite Severance policy      | Staff: Approval |
|             |                                                                                                                |                                                                                      | Board: Approval |
|             |                                                                                                                |                                                                                      | ALC: Approved   |
| 1089        | District Lot 1188, Range 5,<br>Coast District                                                                  | Application to subdivide parcel into two 32.5 ha parcels.                            | Staff: Denial   |
|             |                                                                                                                |                                                                                      | Board: Approval |
|             |                                                                                                                |                                                                                      | ALC: Approved   |
| 1104        |                                                                                                                |                                                                                      | Staff: Approval |
|             |                                                                                                                |                                                                                      |                 |

|                                 | NE ¼ Section 5, Township<br>2A, Range 5, Coast District,<br>except Plans 6605, 12742                                                                                                                                              | Application to subdivide property into two parcels                                                       | Board: Approval  ALC: Approved with conditions                                                                               |
|---------------------------------|-----------------------------------------------------------------------------------------------------------------------------------------------------------------------------------------------------------------------------------|----------------------------------------------------------------------------------------------------------|------------------------------------------------------------------------------------------------------------------------------|
| 1117                            | and PRP13673  Lot 1 Sections 4 and 5,  Township 2A, Range 5,  Coast District, Plan  BCP15942                                                                                                                                      | Application to subdivide subject property into two parcels                                               | Staff: Approval Board: Approval ALC: Approved                                                                                |
| 1151<br>(Subject<br>Properties) | Lot A, District Lots 1190,<br>1191 and 1192, Range 5,<br>Coast District, Plan<br>PRP41664                                                                                                                                         | Application to subdivide property into two parcels                                                       | Staff: Approval Board: Approval ALC: Approved                                                                                |
| 1153                            | W ½ District Lot 1195,<br>Range 5, Coast District,<br>except Parcel A (See<br>J10999), Plans 6801,<br>BCP24965, BCP32740 and<br>EPP1500, and Lot B,<br>Sections 4 and 5, Township<br>2A, Range 5, Coast District,<br>Plan EPP3487 | Application to subdivide two parcels into three parcels.                                                 | Staff: Approval Board: Approval  ALC: Refused as proposed. Would consider alternative subdivision                            |
| 1155                            | NW ¼ Section 17, Township<br>2A, Range 5, Coast District,<br>except Part in District Lot<br>854 and except Plan<br>EPP10186                                                                                                       | Application to subdivide property into two parcels under ALC Homesite Severance Policy                   | Staff: Approval with conditions  Board: Approval with conditions  ALC: Refused as proposed. Approved alternative parcel size |
| 1195                            | SW ¼ District Lot 844,<br>Range 5, Coast District,<br>except Plan PRP13319                                                                                                                                                        | Application to remove restrictive covenants on District Lot 1151 and 1154 to allow a boundary adjustment | Staff: Denial  Board: Approval  ALC: Denied after                                                                            |
| 1208                            | W 1/4 District Lot 1195, Range 5, Coast District, except Parcl A (See J10999) and except Plan 6801, BCP24965, BCP32740 and EPP1500; and Lot B, Sections 4 and 5, Township 2A, Range 5, Coast District, Plan EPP3487               | Application to subdivide<br>two parcels into 3 parcels<br>of 10.27 ha, 14.58 ha and<br>14.17 ha          | Not authorized to send to ALC                                                                                                |
| 1220<br>(Subject<br>Properties) | Lot A, District Lots 1190,<br>1191 and 1192, except Part<br>in Plan BCP16335                                                                                                                                                      | Application for non-farm use to relocate Malkow Lookout trail                                            | ALC: Approved with conditions (did not require Local                                                                         |

|      |                                  |                                   | Government approval) |
|------|----------------------------------|-----------------------------------|----------------------|
| 1260 | Parcel A, Sections 2 and 3,      | Application to subdivide          | Staff: Approval      |
|      | Township 2A, Range 5,            | subject property into two parcels | Board: Approval      |
|      | Coast District, Plan<br>PRP46267 |                                   | ALC: Denied          |

## **Surrounding Applications Map**