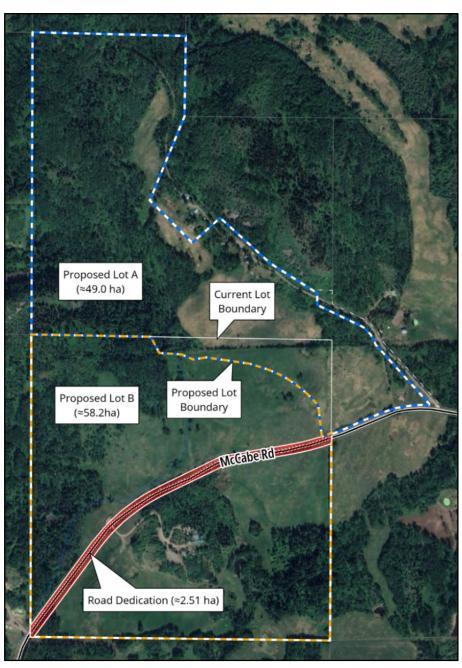

the Town of Smithers.

The surrounding lands are a mix of hay

fields, forest and

residences.

**Proposed Subdivision:** Lot A: 48.96 ha

**Lot B:** 58.2 ha **Road:** 2.512 ha

#### **PROPOSAL**

The applicant is requesting Agricultural Land Commission (ALC) approval for 2.512 ha of road dedication for McCabe Road as required by the Ministry of Transportation and Transit (MoTT). The purpose of the application is to allow a parcel boundary adjustment between the subject properties. The boundary adjustment is a condition of a previous ALC decision to relocate the Malkow Lookout Trail and matches the new trail route. The proposed road dedication area is shown on the map below and on the attached subdivision plan (see Applicant Submission).

### **Proposed Boundary Adjustment**