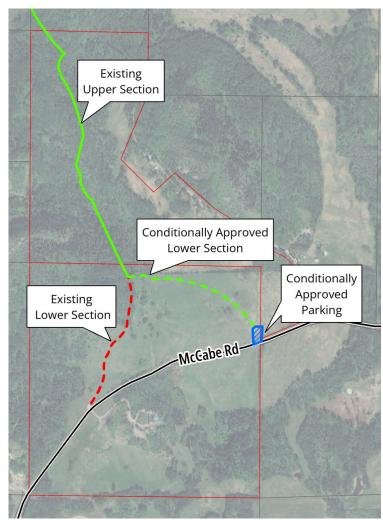

#### **Background**

The Malkow Lookout Trail is an important public recreational walking trail that is widely used by area residents and tourists. However, the location of the trail has resulted in disruptions to the residence on Lot A, a neighbouring residence, and the agricultural operation on Lot B. The trail was previously relocated without ALC approval but did not adequately resolve these issues. The applicants have now received ALC approval to relocate the Malkow Lookout Trail again on the condition that a boundary adjustment between the subject properties is completed that matches the new trail route (see attached ALC Resolution #223/2020 and map to the right).

#### **Malkow Lookout Trail**

subdivision without ALC approval if the MoTT Approving Officer considers the boundary adjustment will "enhance farming on the agricultural land or permit better use of structures used for farming". However, as a requirement of the boundary adjustment process, the MoTT Approving Officer is requiring the proposed road dedication for McCabe Road, and the road dedication requires ALC approval.