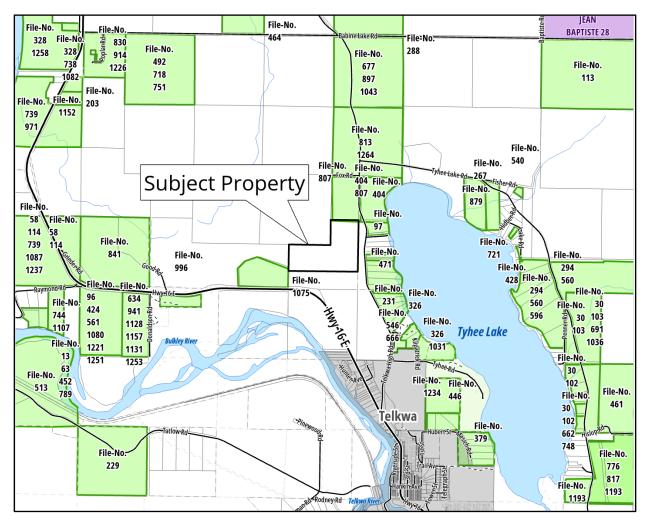

73   |                                                       | ALC: Approved                         |
|      | and PRP14226                                              |                                                       | (Conditions)                          |
|      | District Lots 879 and 255,                                | Application to adjust the                             | Staff: Denial                         |
| 1264 | Range 5, Coast District                                   | boundary between two                                  | Board: Approval                       |
|      |                                                           | parcels.                                              | ALC: Denied                           |

# **Surrounding Applications Map**