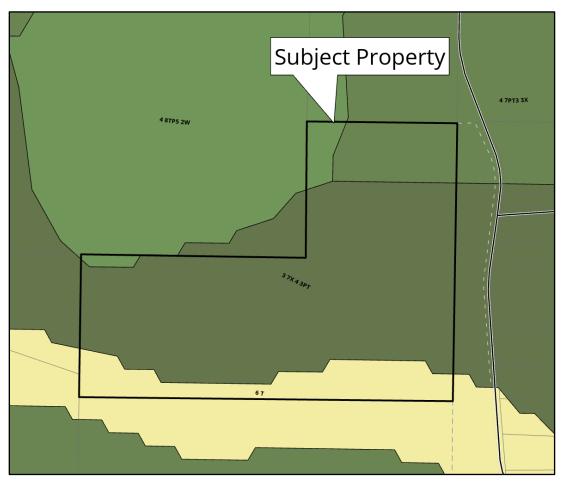

# **Agricultural Capability**

Canada Land Inventory mapping indicates the application area has an agricultural capability that is 70 per cent Class 3X limited by cumulative and minor adverse conditions, and 30 per cent Class 4PT limited by stoniness and topography. Class 3 soils are considered a prime soil class in B.C. (see Appendix A for more details).

### Agricultural Capability based on Canada Land Inventory Mapping

**72.0%** of the subject lands are:

70% Class 3X (limited by cumulative and minor adverse conditions)

30% Class 4PT (limited by stoniness and topography)

**14.8%** of the subject lands are Class 6T (limited by topography)

9.7% of the subject lands are:

70% Class 4PT (limited by stoniness and topography)

30% Class 3X (limited by cumulative and minor adverse conditions)

**3.5%** of the subject lands are:

80% Class 4PT (limited by stoniness and topography)

20% Class 5W (limited by excess groundwater)

- **Class 3** Land in this class has limitations that require moderately intensive management practices or moderately restrict the range of crops, or both.
- **Class 4** Land in this class has limitations that require special management practices or severely restrict the range of crops, or both.
- **Class 6** Land in this class is nonarable but is capable of producing native and or uncultivated perennial forage crops.

# Agricultural Capability Map