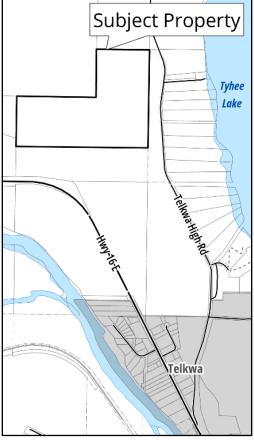

### **APPLICATION SUMMARY**

| Name of Agent / Owner: | Derrick and Bailey DeHoog                                                                                                                                                                                               |  |  |
|------------------------|-------------------------------------------------------------------------------------------------------------------------------------------------------------------------------------------------------------------------|--|--|
| Electoral Area:        | A (Smithers Telkwa Rural)                                                                                                                                                                                               |  |  |
| Subject Property       | 3153 Telkwa High Road, legally described as the Fractional<br>Northeast ¼ of Section 3, Township 4, Range 5, Coast District,<br>Except Part in District Lot 876 and Except Plan 1577                                    |  |  |
| Property Size:         | ≈33.9 ha (≈83.7 ac)                                                                                                                                                                                                     |  |  |
| OCP Designation:       | Agriculture (AG) in "Regional District of Bulkley-Nechako<br>Smithers Telkwa Rural OCP Bylaw No. 1704, 2014" (the OCP)                                                                                                  |  |  |
| Zoning:                | Agricultural (Ag1) in "Regional District of Bulkley-Nechako<br>Zoning Bylaw No. 1800, 2020" (the Zoning Bylaw)                                                                                                          |  |  |
| Existing Land Uses:    | Agricultural/Residential                                                                                                                                                                                                |  |  |
| Location:              | Accessed from Telkwa<br>High Road,<br>approximately 1 km<br>north of the Village of<br>Telkwa. To the north<br>and west is farmland, to<br>the south is forest and<br>some farmland, and to<br>the east is residential. |  |  |